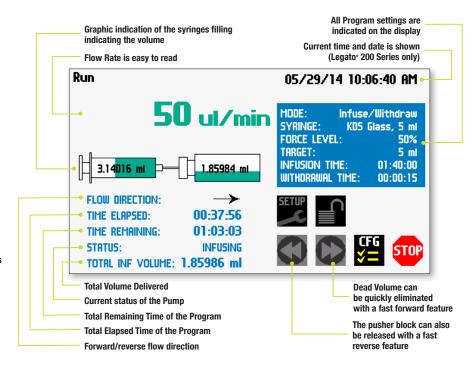

## Advanced Performance at an Affordable Price

The KD Scientific Legato series syringe pumps provide the smoothest most accurate flow available. These innovative syringe pumps, offer unparalleled ease of use through the high resolution touch screen user interface. The intuitive touch screen enables the user to quickly create configurations and recall them for ease of use.

Also, all of the pump operating parameters are presented to the user on an easy to view run screen. Single syringe, single remote syringe, dual syringe and multi-rack configurations are available along with the infuse only or infuse/withdraw/continuous operation (model dependent).

### **Intuitive Pump Operation**

Combining multiple parameters simultaneously with internationally recognizable icons allow the Legato family to provide a new level of intuitive pump operation.