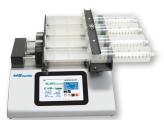

## Legato 200 Series Modular Syringe Racks

Optional multi syringe racks are available for the Legato 200 and Legato 210 syringe pumps.

#### Large Syringe Multi-Rack Option (788301)

- Infuse/Withdraw 4 x 140 Multi-Rack
- Four 60 to 140 ml plastic syringes