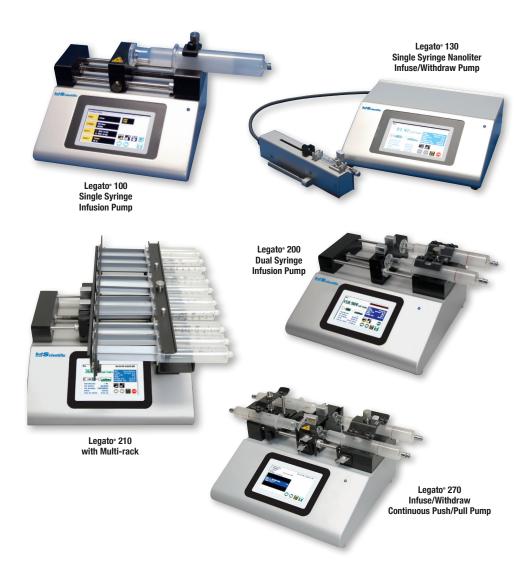

# **Legato® Series Syringe Pumps**

## Advanced Performance at an Affordable Price

The KD Scientific Legato series syringe pumps provide the smoothest most accurate flow available. These innovative syringe pumps, offer unparalleled ease of use through the high resolution touch screen user interface. The intuitive touch screen enables the user to quickly create configurations and recall them for ease of use.

Also, all of the pump operating parameters are presented to the user on an easy to view run screen. Single syringe, single remote syringe, dual syringe and multi-rack configurations are available along with the infuse only or infuse/withdraw/continuous operation (model dependent).

#### **Features**

- Single and dual syringe infuse, infuse withdraw & continuous models
- Holds syringe sizes from 0.5ul to 140 ml\*
- High resolution, chemically resistant color touch screen display
- Flow rates down to the pl/min\*
- · Built in syringe selection table
- Programmable interface without the need for a PC\*
- USB / RS-232 \*\* / TTL Interfaces for external control
- Rugged construction with cold rolled steel chassis
- Integrated spill dam