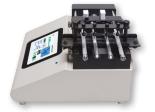

## Legato 200 Series Modular Syringe Racks

Optional multi syringe racks are available for the Legato 200 and Legato 210 syringe pumps.

#### Microliter Syringe Multi-Rack Option (788302)

- Infuse/Withdraw Microliter Rack
- Four 0.5 µl to 10 ml syringes