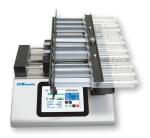

## Legato 200 Series Modular Syringe Racks

Optional multi syringe racks are available for the Legato 200 and Legato 210 syringe pumps.

#### Small Syringe Multi-Rack Option (788300)

- Infuse/Withdraw 6/10
   Multi-Rack
- Six 30 to 60 ml plastic syringes or ten 0.5 μl to 20 ml syringes